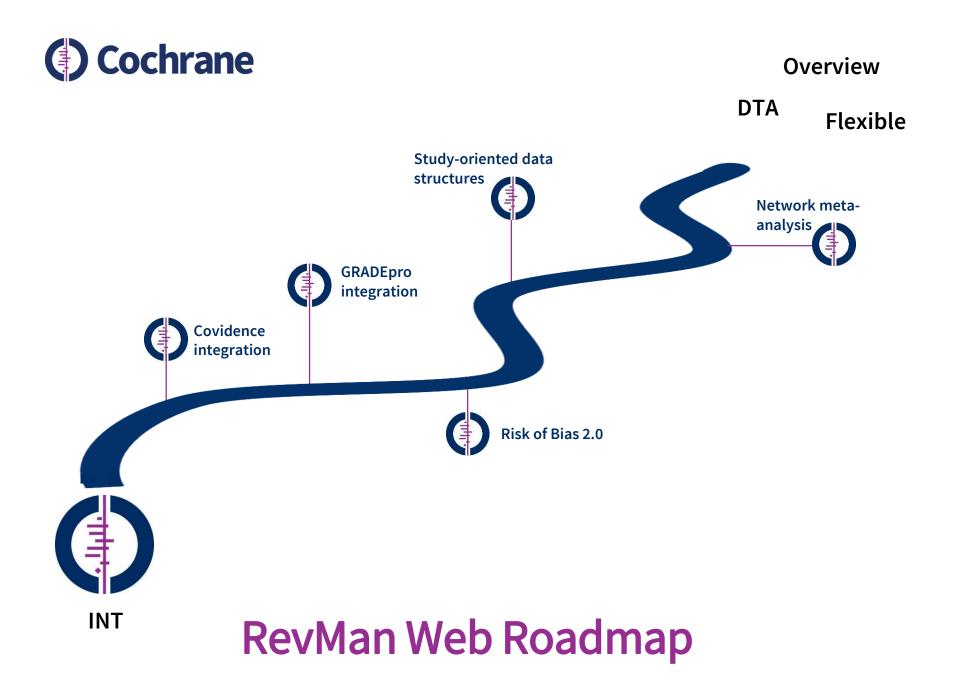

### **RevMan Web**

Webinar 1 August 2018

Trusted evidence. Informed decisions. Better health.